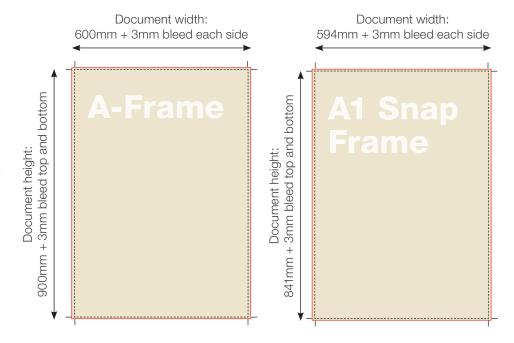

While A-Frame signs are suitable for both internal and external use due to their durability, we recommend that Snap Frames are only used for internal events.

The artwork for A-Frame signs are to be set at 600mm x 900mm with 3mm bleed.

Snap Frame signs are A1 (594mm x 841mm) plus 3mm bleed.

If the artwork is the same on both sides, only one page of artwork is required and it will be duplicated.

However, if the signage is directional, arrows must face the opposite way on each side so that when placed onto the sign they direct people the correct way (see sample). Artwork will need to be provided for each side.