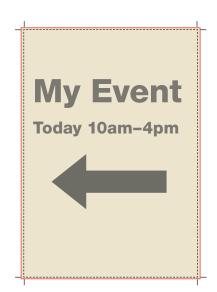

Snap Frame signs are A1 (594mm x 841mm) plus 3mm bleed.

If the artwork is the same on both sides, only one page of artwork is required and it will be duplicated.

However, if the signage is directional, arrows must face the opposite way on each side so that when placed onto the sign they direct people the correct way (see sample). Artwork will need to be provided for each side.